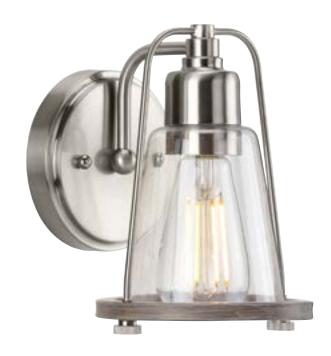

## P300295-009 Conway

Conway Collection 1-Light Brushed Nickel Clear Seeded Farmhouse Wall Light

Category: Bath & Vanity
Finish: Brushed Nickel (Plated)
Construction: Steel Construction
Glass/Shade: Clear Seeded Glass Cone

Length: 6 in Extends: 7 in Height: 8-1/4 in

H/CTR: 3-11/16 in (glass facing up)

Clear Seeded Glass Cone Width: 4-3/837 in Height: 5-5/16 in

|                                                                             |                           | Height: 5-5/16 in           |                            |
|-----------------------------------------------------------------------------|---------------------------|-----------------------------|----------------------------|
| MOUNTING                                                                    | ELECTRICAL                | LAMPING                     | ADDITIONAL INFORMATION     |
| Wall mounted                                                                | 6 inches of wire supplied | Quantity:<br>one 100 W max. | cULus Damp Location Listed |
| Mounting plate for outlet box included                                      | 120 V                     | E26 base Porcelain Socket   | 1-year Limited Warranty    |
| Fixture can be installed with glass facing up or down                       |                           |                             |                            |
| Canopy covers a standard 4" recessed outlet box: 5" W., 5" ht., 0.75" depth |                           |                             |                            |